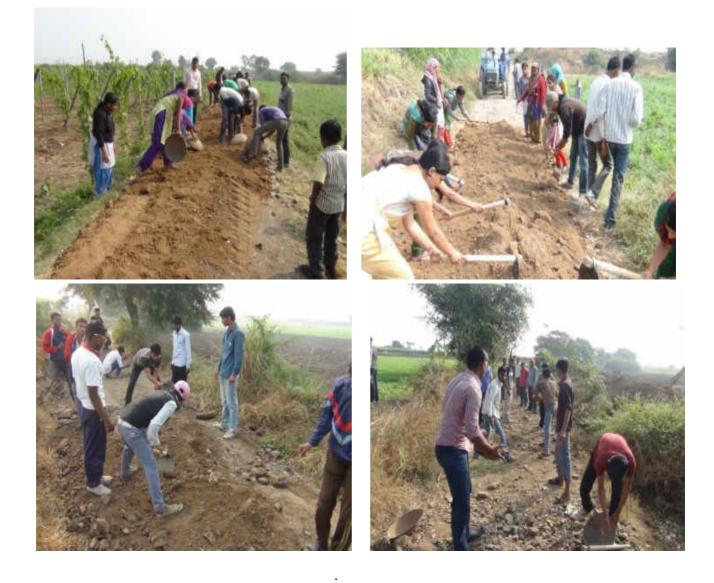

Volunteers engaged in repairing road from NarayanTembi to Behadgaon (Old Way) and other inroads of around 5KMs during Special Camp 2013-14

## Bandhara (Dam) repairing at Netravati River, at Narayan Tembi

Economic & Social Survey of Narayan Tembi

## SAMPURNA GRAM SWACHTA

Levelling the Funeral Ground, Play Ground, Senior Citizen Park, Track and other works