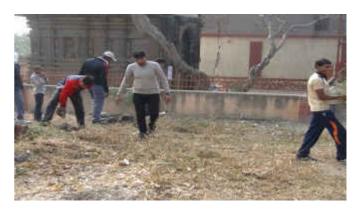

Volunteers engaged in repairing road from NarayanTembi to Behadgaon (Old Way) and other inroads of around 5KMs during Special Camp 2013-14