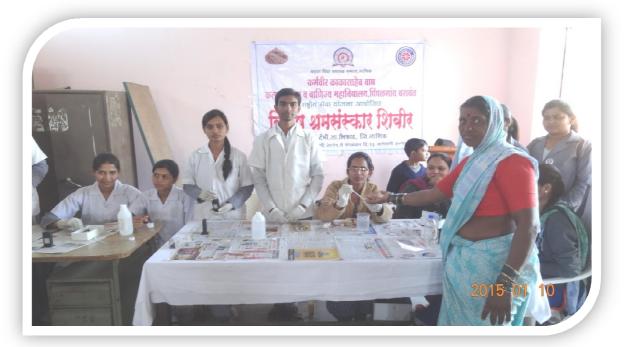

## Haemoglobin Check Up Camp

दिनांक ६ /१ /२०१४

मुल्याकांन दाखला

कर्मवीर नाकालाहेब वाद्य कला, विहान आणि वानिन्य महाविद्यालय, शिंपञ्जान (ब) ता किष्ठार जि लाखिक यांच्या राष्ट्रीय लेवा योजना एउडाने हि 26/92/2093 ते 09/09/2098 या कादात विशेष यिवीर नाराकारेंग्रीत होतले. तरी त्यांना श्रेसानिक कामासाही मुल्पांकुल दाखळा तेन्पाल येत आहे. या विशेष शिकीरात मुक मुकी मिळून १२५ विद्याधी सहन्नाजी झाले. जार्बदुआगिजारी प्रा डी ही होगी ताने सहकारी कार्यक्रमाखिकारी बोती भावात जूना खेहड- लारायगर्रेझी रत्ता चिवार रस्ते, भावकुडा रस्ते छ्यत किले. तक्षेन्य जुले उस्ते हुरस्त छेले, पाठी आडनिज्यासादी वल्ली लयार क्रेली. भामस्वच्छला, शोवखडडे खोदले, श्रत्पातीरू खडेडे हाजवगे मोकल्पा जागे-में सपारीकुरण, हसारोपन केले. णावासीरू सी'यासती हमोज्लोबीन तपासती, इतर लोकोपर्यनी कामे केली. रस्ते बांधनी सहीत चिवीर काबात केलेल्पा कामाने मुल्पार्छन खुमारे ४ लाख ३० इनार इतकि आह. हा बावका केवच हो सागिद कागांसीकी बेजपाल घेत साहे.