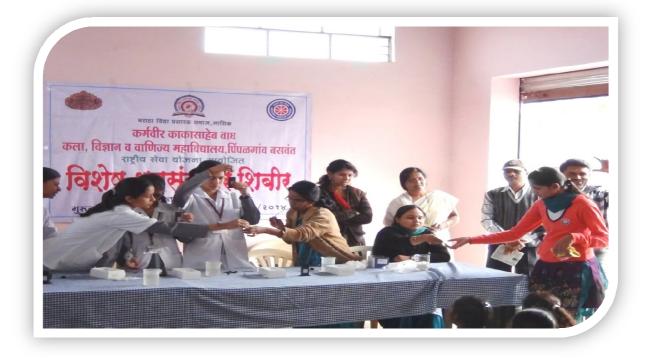

ग्रीम्स्निवक ग्रामपंचायत नारायणटेंभी ता.निफाड,जि.नाशिक

ग्राम पंचायत नारायणटेभी ता. निफाड, जि. नाशिक

दिनांक 19 /01/२०१5

मूल्गार्छन बाखला

नारायणर्देभी

क्रमवीर काकासाटेब वाद्य छला, बिहाहा प्राजि-वागिन्ज महाविद्यालय मिंभव्योव को ता किमाउ जि. हाथिक याचे रयिए सेवा भोजना एक होने कि 06/09/2097 ते 92/09/2097 या काव्दात नारायनरेंझी जानात विशेष शिक्षीर येतने , तरी त्यांता शैक्तनिक कामाधी में मार्कन पायला देवात येत मारे- मा भोशेव शिकीरात वियायी नियामीली किंदून १२ में नियामी सटकाजी झाले: नार्थकारिकारी जा. डी. से दबो आही लोन्चे सरकारी कार्यक्रमार्थिकारो मंत्री आवात नारामगरंभी आव ते स्मग्रागन्त्री रस्ता चिवार्स्त, णावातीन्ह नाइयत् रस्ते व नथा २ कहन विके पानी आडावेन्यासारी नवीन कब्बा तपार करून ब्ली- भी वश्वारे तपार करून हले, मोकृष्मा नावोन्वे संपाधिकरूहा शामस्वन्यता, श्रस्मातीत्व व्यडेडे बुझावेगे ख्लारोपना लागि जावादीक अहिल्लाचे व ज्येक्ठ तागार्फेन्से म्झीव्लोबील जेक्सप असे लोकोपपोकी कामे अन्ते स्ता बाद्यको स्वेत मिहीव सिकीर काकाल कागेला कामने जन्मांक द्वामारे ड (पाल) लाख्य रतसे रतके आहे. हा याचका देखाकिक कानायांचे देण्यात

ग्रामपंचार्थत नागगणहेंभी ला, निकाह, जि.साराक

ग्रामपंचायत नारायणहेभी ता.निफाड, जि.नाशिक

दिनांक: 06/01/२०16

म्रस्याकेल हाखला कुर्मवीर काकासछिल वाह्य कुला विज्ञात व वाणित्र्य महाविद्यालय भिंपद्वगोव (ब) ता बिफाड कि लाशिक यांन्ये शब्दीय सेता थोनला एककाले 17/12/2015 ते 23/12/2015 या दरम्यान नारायगर्देनी येथे विशेष शिबीर होतले. तरी त्यांता डों लागेक कामासाठी मूल्यांके व दाखला देण्यात चेत आहे. या विशेष रिबीरात विद्यार्थी-विद्यार्थीली मिकूल 125 रचेंब्रसेवक संरमाजी झाले. कार्यकुमासिकारी जा डी हो हो आणि त्यांन्ये सरकारी कार्यकुमासिकारी आजी सहस्राजी स्वयसेवकोंनी नाममणरेंकी जाव ते वडाकी जाव (नुना वजनी रखा) हा 1.5 किमी अरता इरस्त केका. त्रीवार्श्स्ते व आवातील रते दुरस्त कुरत विले, आवात २14 हारोपेकी २०० हारात शीचारूम झाली झाटेत या कामी एन उस उसे ते महत केली शीच-खड़ेडे उम्रारले हसारी का रोप सामि तीया वारप आदी उपन्न रावनि के बार्वतिक महिला आजि ज्येल्ठ तावारिजेचे रिमोग्ली बिठ चेक केले. रस्ता वांधगी, ग्रामस्वयता ्धी चाल्प वांधगी शोधवाडे बादी कांगरी मुल्पांछन सुमारे ६ (सहा) लक्ष २५५ इतके साह. बीसणिड कामासांगे हा मूल्पांकन खायला देखात रेत आह.