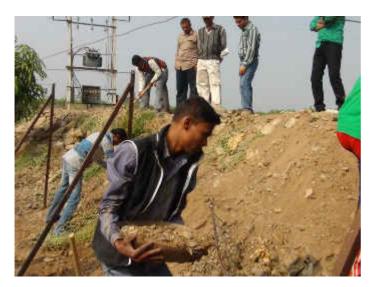

Volunteers engaged in repairing road from NarayanTembi to Behadgaon (Old Way) and other inroads of around 5KMs during Special Camp 2013-14

## Bandhara (Dam) repairing at Netravati River, at Narayan Tembi

Economic & Social Survey of Narayan Tembi