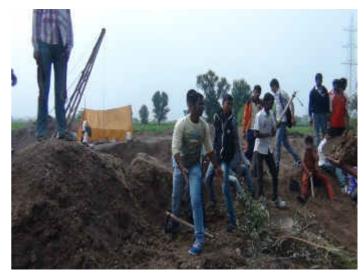

Volunteers engaged in repairing road from NarayanTembi to Behadgaon (Old Way) and other inroads of around 5KMs during Special Camp 2013-14

## Bandhara (Dam) repairing at Netravati River, at Narayan Tembi

Economic & Social Survey of Narayan Tembi