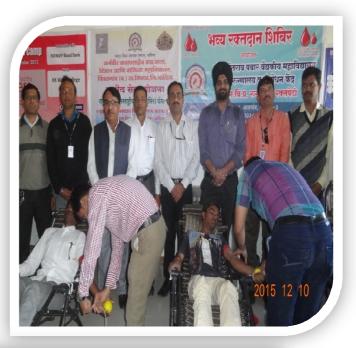

#### BLOOD DONATION CAMP (YEAR 2015-16) 25.08.2015 & 2/10.12.2015

The College organized Blood Donation camp on 25 August2015 and 2 and 10 Dec. 2015. Principal Dr. Dilip Shinde, NSS PO D.T.Dhage and Vice Principal Mr. S. Y. Malode were present on the occasion. 95 students donated blood.

#### **Blood Donation Camp 2016-17**

25 Aug 2016 the college organised Blood Donation Camp. 22 Students participated in this camp and donated a blood. Dr. Mrs. S. S. Ghumare inaugurated the camp. Vice Principal Mr. S. Y. Malode and Mr. D. T. Dhage were present on the occasion.

#### **Blood Donation Camp 2017-18**

The college organised Blood Donation Camp 29 Aug. 2017 and 5<sup>th</sup> Decembar 2016. 115 Students participated in these camps and donated a blood. Dr. Mrs. S. S. Ghumare inaugurated the camp. Vice Principal Mr. S. Y. Malode and Mr. D. T. Dhage were present on the occasion.