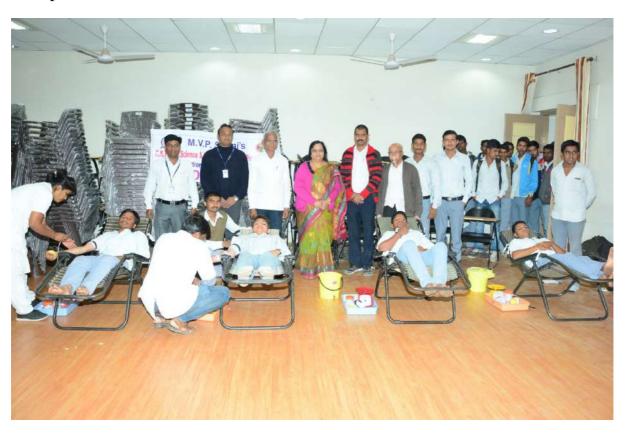

#### BLOOD DONATION CAMP (YEAR 2013-14) DECEMBER 5<sup>TH</sup> 2013

The college organized Blood Donation Camp on 5 Dec. 2013. MVP Sarchitnis Hon.Smt. NilimataiPawar, EX MLA Hon. DilipBankar, MVP Director Diliprao More, GaneshjiBankar, Prin. Dr.B.G.Wagh, Vishvasrao More NSS PO Prof.Dnyanoba Dhage were present on the on occasion.

Blood Donation Camp First Winner: The College was bestowed with First Prize in Highest Collection of Blood by MVP Central Office on 4<sup>th</sup> Jan.2014: Indian Star Cricketer V.V.S.Laxman honored Principal Dr. B.G.Wagh.