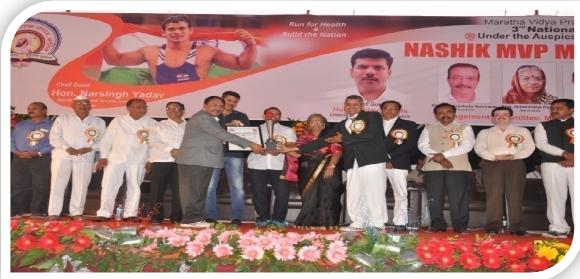

Blood Donation Camp Second Winner: The College was bestowed with Second Prize in Highest Collection of Blood by MVP Central Office on 4<sup>th</sup> Jan.2016: Indian Star NarsingYadav honored Principal Dr. Dilip B.Shinde for Blood Donation Camp **Second prize** (Year 2015-16).