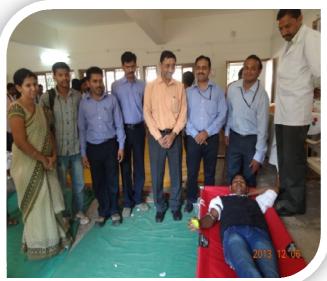

#### BLOOD DONATION CAMP (YEAR 2013-14) DECEMBER 5<sup>TH</sup> 2013

The college organized Blood Donation Camp on 5 Dec. 2013. MVP Sarchitnis Hon.Smt. NilimataiPawar, EX MLA Hon. DilipBankar, MVP Director Diliprao More, GaneshjiBankar, Prin. Dr.B.G.Wagh, Vishvasrao More NSS PO Prof.Dnyanoba Dhage were present on the on occasion.

Blood Donation Camp First Winner: The College was bestowed with First Prize in Highest Collection of Blood by MVP Central Office on 4<sup>th</sup> Jan.2014: Indian Star Cricketer V.V.S.Laxman honored Principal Dr. B.G.Wagh.