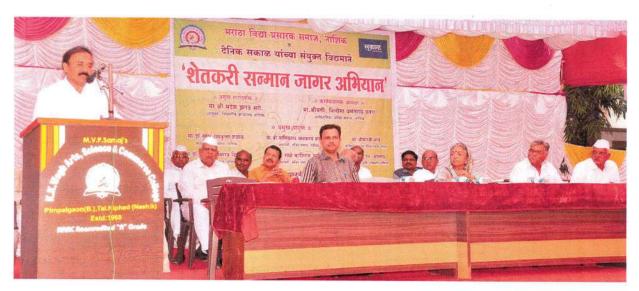

#### K. K. Wagh Arts, Sci. & Com. College, Pimpalgaon (B) Shetakari Sanman Jaagar Abhiyan (Farmer Dignity Awareness Campaign)

Farmers' suicide is highest in Maharashtra. Hence, programmes to reduce farmer suicide are organized. In order to persuade them from committing suicide, the college and Sakal Newgroup organized Shetkari Sanman Jaagar Abhiyan (Farmer Dignity Awareness Campaign) as an activity for Golden Jubilee Year Celebration of the college. Divisional Commissioner Mr. Mahesh Zagade was the chief guest on the occasion. He guided farmers about the various government schemes for farmers. He appealed them to avail these schemes. He also asked them not to take extreme of committing suicide.

Ms. Nileematai Pawar, General Secretary, MVP Samaj, Nashik was the chairperson of the programme. She talked about the distress in the lives of farmers. She also mentioned various reasons for farmers' suicide.

Mr. Shrimant Mane, Chief Editor, Daily Sakal, also advised farmers about the various new technologies in farming. He also mentioned that the reasons for suicide are not financial only but some social reasons. He lashed out at Government's approach to suicide.

Also present on the occasion were Mr. Vishwasrao More, President, Local Management Committee, Mr. Bhaskarao Bankar, Z. P. Member, Sahebrao Patil, Ganesh Bankar and Prin. Dr. Mrs. S. S. Ghumare.

Prin. Dr. S. S. Ghumare Coordinator