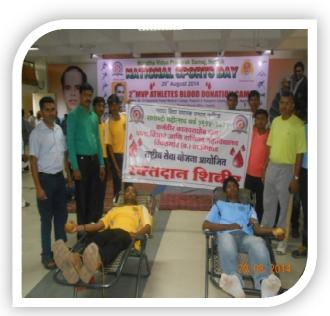

#### BLOOD DONATION CAMP (YEAR 2013-14) DECEMBER 5<sup>TH</sup> 2013

The college organized Blood Donation Camp on 5 Dec. 2013. MVP Sarchitnis Hon.Smt. NilimataiPawar, EX MLA Hon. DilipBankar, MVP Director Diliprao More, GaneshjiBankar, Prin. Dr.B.G.Wagh, Vishvasrao More NSS PO Prof.Dnyanoba Dhage were present on the on occasion.

Blood Donation Camp First Winner: The College was bestowed with First Prize in Highest Collection of Blood by MVP Central Office on 4<sup>th</sup> Jan.2014: Indian Star Cricketer V.V.S.Laxman honored Principal Dr. B.G.Wagh.