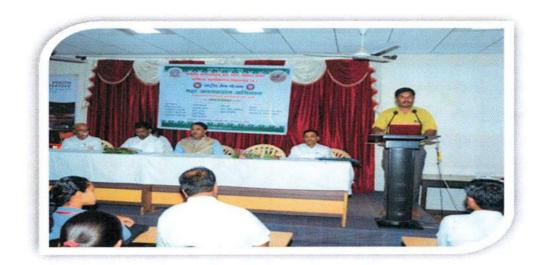

#### K. K. Wagh Arts, Sci. & Com. College, Pimpalgaon (B) Shetakari Sanman Jaagar Abhiyan (Farmer Dignity Awareness Campaign)

Farmers' suicide is highest in Maharashtra. Hence, programmes to reduce farmer suicide are organized. In order to persuade them from committing suicide, the college and Sakal Newgroup organized Shetkari Sanman Jaagar Abhiyan (Farmer Dignity Awareness Campaign) as an activity for Golden Jubilee Year Celebration of the college. Divisional Commissioner Mr. Mahesh Zagade was the chief guest on the occasion. He guided farmers about the various government schemes for farmers. He appealed them to avail these schemes. He also asked them not to take extreme of committing suicide.

Ms. Nileematai Pawar, General Secretary, MVP Samaj, Nashik was the chairperson of the programme. She talked about the distress in the lives of farmers. She also mentioned various reasons for farmers' suicide.

Mr. Shrimant Mane, Chief Editor, Daily Sakal, also advised farmers about the various new technologies in farming. He also mentioned that the reasons for suicide are not financial only but some social reasons. He lashed out at Government's approach to suicide.

Also present on the occasion were Mr. Vishwasrao More, President, Local Management Committee, Mr. Bhaskarao Bankar, Z. P. Member, Sahebrao Patil, Ganesh Bankar and Prin. Dr. Mrs. S. S. Ghumare.

Prin. Dr. S. S. Ghumare Coordinator