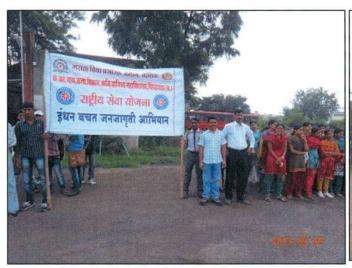

## K. K. Wagh Arts, Sci. & Com. College, Pimpalgaon (B) INDHAN BACHAT ABHIYAN (SAVE FUEL CAMPAIGN)

On 30/09/2013 the college organized Save Fuel Campaign. A rally was organized and every Monday was observed as No Vehicle Day for that year. Ex MLA Shri. Diliprao Bankar inaugurated Save Fuel Rally. Prin.Dr.B.G.Wagh Pimpalgaon Depot. Manager Smt. Manisha Sapkal and Others were present on the occasion.