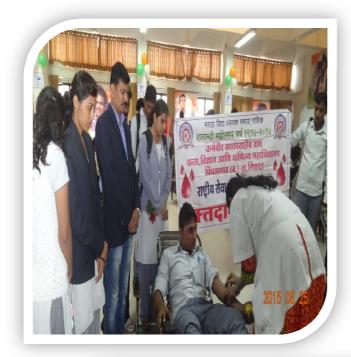

#### BLOOD DONATION CAMP (YEAR 2015-16) 25.08.2015 & 2/10.12.2015

The College organized Blood Donation camp on 25 August2015 and 2 and 10 Dec. 2015. Principal Dr. Dilip Shinde, NSS PO D.T.Dhage and Vice Principal Mr. S. Y. Malode were present on the occasion. 95 students donated blood.

Blood Donation Camp Second Winner: The College was bestowed with Second Prize in Highest Collection of Blood by MVP Central Office on 4<sup>th</sup> Jan.2016: Indian Star NarsingYadav honored Principal Dr. Dilip B.Shinde for Blood Donation Camp **Second prize** (Year 2015-16).