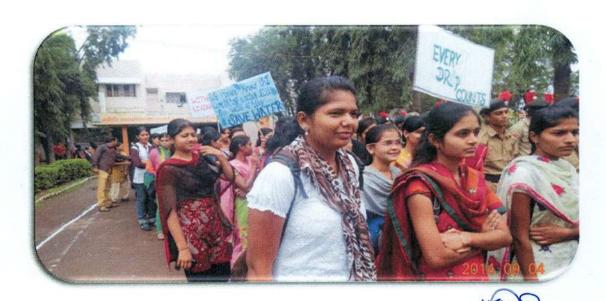

## K. K. Wagh Arts, Sci. & Com. College, Pimpalgaon (B) JALABHIYAN (Save Water Campaign)

The college organized Jal Abhiyan (Save Water Campaign) on 4 Sept. 2014. Save Water Rally was also organized on the occaision. The programme started with taking the oath of saving water. Prin. Dr. D. B. Shinde, Vice Principals, teachers, NSS and NCC officers were present on the occasion.