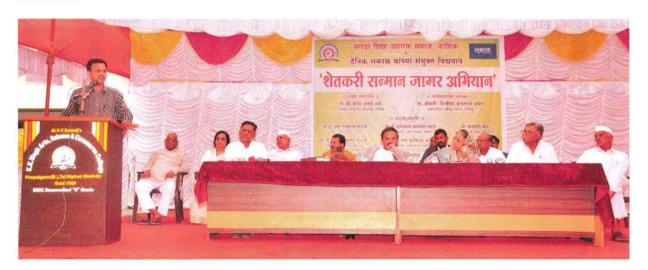

#### K. K. Wagh Arts, Sci. & Com. College, Pimpalgaon (B) Shetakari Sanman Jaagar Abhiyan (Farmer Dignity Awareness Campaign)

Farmers' suicide is highest in Maharashtra. Hence, programmes to reduce farmer suicide are organized. In order to persuade them from committing suicide, the college and Sakal Newgroup organized Shetkari Sanman Jaagar Abhiyan (Farmer Dignity Awareness Campaign) as an activity for Golden Jubilee Year Celebration of the college. Divisional Commissioner Mr. Mahesh Zagade was the chief guest on the occasion. He guided farmers about the various government schemes for farmers. He appealed them to avail these schemes. He also asked them not to take extreme of committing suicide.

Ms. Nileematai Pawar, General Secretary, MVP Samaj, Nashik was the chairperson of the programme. She talked about the distress in the lives of farmers. She also mentioned various reasons for farmers' suicide.

Mr. Shrimant Mane, Chief Editor, Daily Sakal, also advised farmers about the various new technologies in farming. He also mentioned that the reasons for suicide are not financial only but some social reasons. He lashed out at Government's approach to suicide.

Also present on the occasion were Mr. Vishwasrao More, President, Local Management Committee, Mr. Bhaskarao Bankar, Z. P. Member, Sahebrao Patil, Ganesh Bankar and Prin. Dr. Mrs. S. S. Ghumare.

Prin. Dr. S. S. Ghumare Coordinator