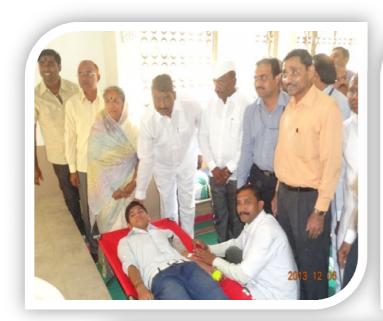

#### BLOOD DONATION CAMP (YEAR 2013-14) DECEMBER 5<sup>TH</sup> 2013

The college organized Blood Donation Camp on 5 Dec. 2013. MVP Sarchitnis Hon.Smt. NilimataiPawar, EX MLA Hon. DilipBankar, MVP Director Diliprao More, GaneshjiBankar, Prin. Dr.B.G.Wagh, Vishvasrao More NSS PO Prof.Dnyanoba Dhage were present on the on occasion.

Blood Donation Camp First Winner: The College was bestowed with First Prize in Highest Collection of Blood by MVP Central Office on 4<sup>th</sup> Jan.2014: Indian Star Cricketer V.V.S.Laxman honored Principal Dr. B.G.Wagh.