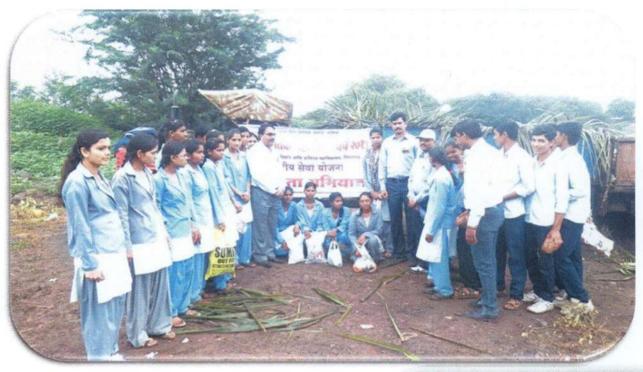

### Nirmalya and Ganesha Idol Sankalan (Collection of Remnants of Pooja material and Ganesha Idol)

Our students collected *nirmalya* after the Ganesha Idol immersion on the bank of Kadwa River on 8 Sept. 2014. They collected the Ganesh Idol and immersed them in the artificial pond. They collected idols from villages such as Pimpalgaon, Sakore, Behede etc. Prin. Dr. D. B. Shinde, Dnyanoba Dhage NSS Coordinator, Vice Principal Mr. S. Y. Malode were present.