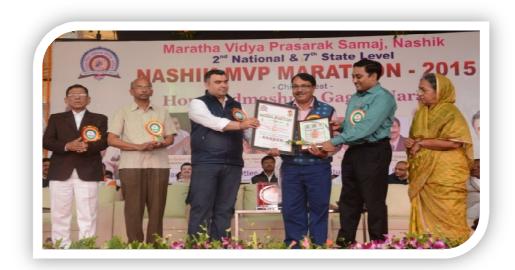

Blood Donation Camp Second Winner: The College was bestowed with First Prize in Highest Collection of Blood by MVP Central Office on 4<sup>th</sup> Jan.2014: Indian Star Shooter Gagan Narang honored Principal Dr. Dilip B.Shinde with the trophy.

Blood Donation Camp Second Winner: The College was bestowed with Second Prize in Highest Collection of Blood by MVP Central Office on 4<sup>th</sup> Jan.2016: Indian Star NarsingYadav honored Principal Dr. Dilip B.Shinde for Blood Donation Camp **Second prize** (Year 2015-16).