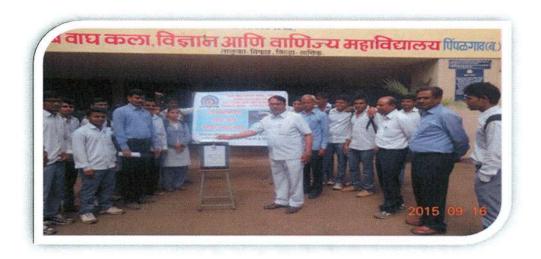

## K. K. Wagh Arts, Sci. & Com. College, Pimpalgaon (B) JALABHIYAN (Save Water Campaign)

The college organized Jal Abhiyan (Save Water Campaign) on 4 Sept. 2014. Save Water Rally was also organized on the occaision. The programme started with taking the oath of saving water. Prin. Dr. D. B. Shinde, Vice Principals, teachers, NSS and NCC officers were present on the occasion.