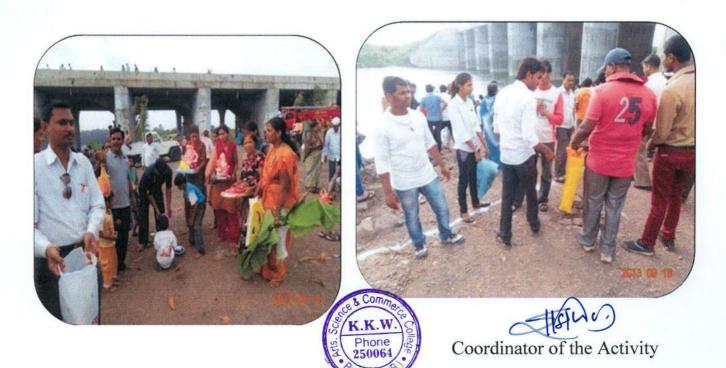

## Nirmalya and Ganesha Idol Sankalan (Collection of Remnants of Pooja material and Ganesha Idol)

On 18.09.2013 NSS Volunteers collected Nirmalya Sankalan at Kadva River during immersion of Ganesh idol as part of Swchtha Abhiyan. Principal Dr. B. G.Wagh NSSPO Dnyanoba Dhage, Mr. Malode were present on the occasion.