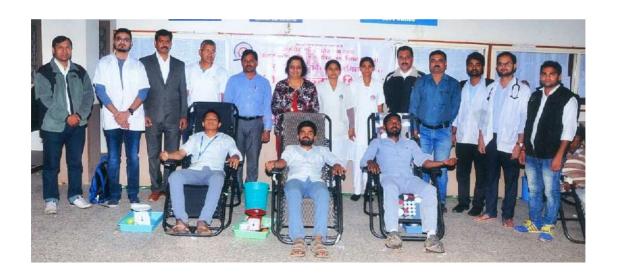

#### **Blood Donation Camp 2017-18**

The college organised Blood Donation Camp 29 Aug. 2017 and 5<sup>th</sup> Decembar 2016. 115 Students participated in these camps and donated a blood. Dr. Mrs. S. S. Ghumare inaugurated the camp. Vice Principal Mr. S. Y. Malode and Mr. D. T. Dhage were present on the occasion.