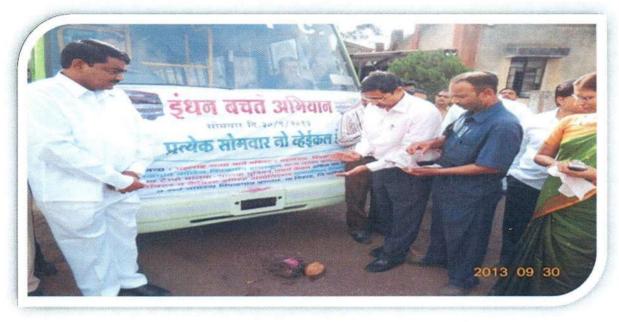

## K. K. Wagh Arts, Sci. & Com. College, Pimpalgaon (B) INDHAN BACHAT ABHIYAN (SAVE FUEL CAMPAIGN)

On 30/09/2013 the college organized Save Fuel Campaign. A rally was organized and every Monday was observed as No Vehicle Day for that year. Ex MLA Shri. Diliprao Bankar inaugurated Save Fuel Rally. Prin.Dr.B.G.Wagh Pimpalgaon Depot. Manager Smt. Manisha Sapkal and Others were present on the occasion.