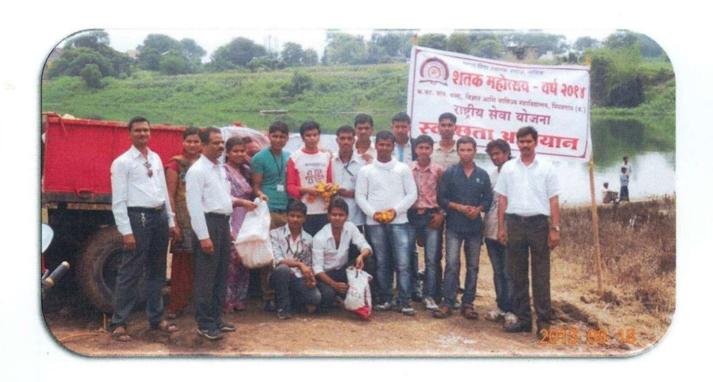

## Nirmalya and Ganesha Idol Sankalan (Collection of Remnants of Pooja material and Ganesha Idol)

On 18.09.2013 NSS Volunteers collected Nirmalya Sankalan at Kadva River during immersion of Ganesh idol as part of Swchtha Abhiyan. Principal Dr. B. G.Wagh NSSPO Dnyanoba Dhage, Mr. Malode were present on the occasion.