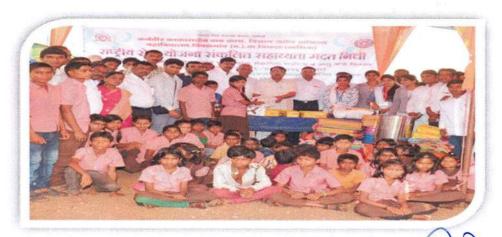

### K. K. Wagh Arts, Sci. & Com. College, Pimpalgaon (B) RELIEF FUNDFOR DROUGHTAFFECTED CHILDREN

Our College students collected Rs.46464/- as fund for Drought affected people. Teachers and students contributed to the fund overwhelmingly. They donated the amount to draught affected Poor and Needy children of Yashwantrao Patil Ashram School, Jopul Tal. Dindori Dist. Nashik in the form of useful things like Tube light, Mat, Fan, Shoes, Socks, Blankets, etc.