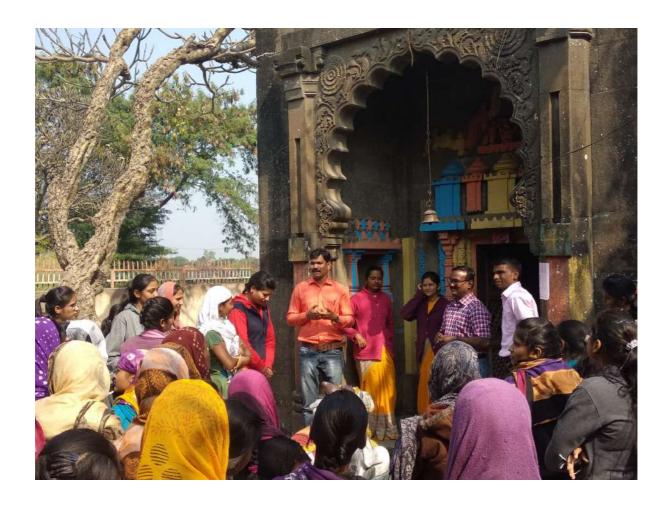

#### K. K. Wagh Arts, Sci. & Com. College, Pimpalgaon (B) Shetakari Sanman Jaagar Abhiyan (Farmer Dignity Awareness Campaign)

Farmers' suicide is highest in Maharashtra. Hence, programmes to reduce farmer suicide are organized. In order to persuade them from committing suicide, the college and Sakal Newgroup organized Shetkari Sanman Jaagar Abhiyan (Farmer Dignity Awareness Campaign) as an activity for Golden Jubilee Year Celebration of the college. Divisional Commissioner Mr. Mahesh Zagade was the chief guest on the occasion. He guided farmers about the various government schemes for farmers. He appealed them to avail these schemes. He also asked them not to take extreme of committing suicide.

Ms. Nileematai Pawar, General Secretary, MVP Samaj, Nashik was the chairperson of the programme. She talked about the distress in the lives of farmers. She also mentioned various reasons for farmers' suicide.

Mr. Shrimant Mane, Chief Editor, Daily Sakal, also advised farmers about the various new technologies in farming. He also mentioned that the reasons for suicide are not financial only but some social reasons. He lashed out at Government's approach to suicide.

Also present on the occasion were Mr. Vishwasrao More, President, Local Management Committee, Mr. Bhaskarao Bankar, Z. P. Member, Sahebrao Patil, Ganesh Bankar and Prin. Dr. Mrs. S. S. Ghumare.

Prin. Dr. S. S. Ghumare Coordinator