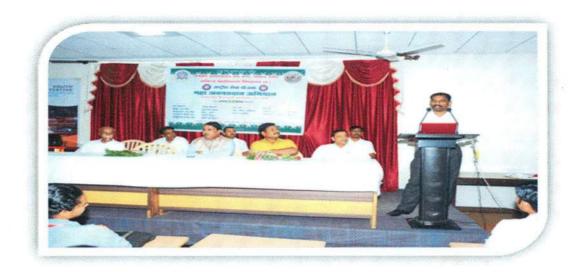

#### K. K. Wagh Arts, Sci. & Com. College, Pimpalgaon (B) Shetakari Sanman Jaagar Abhiyan (Farmer Dignity Awareness Campaign)

Farmers' suicide is highest in Maharashtra. Hence, programmes to reduce farmer suicide are organized. In order to persuade them from committing suicide, the college and Sakal Newgroup organized Shetkari Sanman Jaagar Abhiyan (Farmer Dignity Awareness Campaign) as an activity for Golden Jubilee Year Celebration of the college. Divisional Commissioner Mr. Mahesh Zagade was the chief guest on the occasion. He guided farmers about the various government schemes for farmers. He appealed them to avail these schemes. He also asked them not to take extreme of committing suicide.

Ms. Nileematai Pawar, General Secretary, MVP Samaj, Nashik was the chairperson of the programme. She talked about the distress in the lives of farmers. She also mentioned various reasons for farmers' suicide.

Mr. Shrimant Mane, Chief Editor, Daily Sakal, also advised farmers about the various new technologies in farming. He also mentioned that the reasons for suicide are not financial only but some social reasons. He lashed out at Government's approach to suicide.

Also present on the occasion were Mr. Vishwasrao More, President, Local Management Committee, Mr. Bhaskarao Bankar, Z. P. Member, Sahebrao Patil, Ganesh Bankar and Prin. Dr. Mrs. S. S. Ghumare.

Prin. Dr. S. S. Ghumare Coordinator