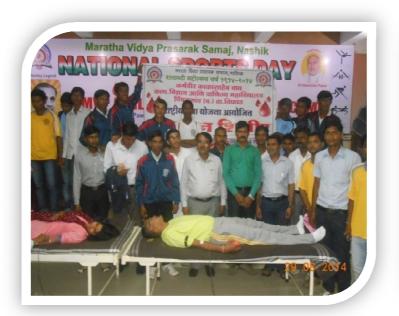

#### BLOOD DONATION CAMP (YEAR 2015-16) 25.08.2015 & 2/10.12.2015

The College organized Blood Donation camp on 25 August2015 and 2 and 10 Dec. 2015. Principal Dr. Dilip Shinde, NSS PO D.T.Dhage and Vice Principal Mr. S. Y. Malode were present on the occasion. 95 students donated blood.

Blood Donation Camp Second Winner: The College was bestowed with Second Prize in Highest Collection of Blood by MVP Central Office on 4<sup>th</sup> Jan.2016: Indian Star NarsingYadav honored Principal Dr. Dilip B.Shinde for Blood Donation Camp **Second prize** (Year 2015-16).

#### National Sports Day Blood Donation Camp Donor List Date-25/08/2015

| Sr No | Donor No                                | Name                       | Group  | Contact    | College Name                   |
|-------|-----------------------------------------|----------------------------|--------|------------|--------------------------------|
| 1     | G-1903                                  | Prof Hemant Pundlik patil  | O+     | 9423176395 | K.K.W College<br>Pimpalgaon(B) |
| 2     | G-1904                                  | Suttam Deshmukh            | O+     | 8888443712 | K.K.W College<br>Pimpalgaon(B) |
| 3     | G-1950                                  | Gokul Punjaram Nikam       | B+     | 8605244809 | K.K.W College<br>Pimpalgaon(B) |
| 4     | G-1953                                  | Rahul Madhav Jadhav        | B+     | 9075337813 | K.K.W College<br>Pimpalgaon(B) |
| 5     | G-1989                                  | Tidke Komal Somnath        | O+     | 9112043022 | K.K.W College<br>Pimpalgaon(B) |
| 6     | G-1992                                  | Vikrant Chandrakant Kuyte  | O+     | 9823656485 | K.K.W College<br>Pimpalgaon(B) |
| 7     | G-1995                                  | Viki P Gawli               | A+     | 9762947586 | K.K.W College<br>Pimpalgaon(B) |
| 8     | G-1997                                  | Gawali Harshal sanjay      | B+     | 9890118831 | K.K.W College<br>Pimpalgaon(B) |
| 9     | G-2003                                  | Gawali Jyoti Ashok         | O+     | 8857987949 | K.K.W College<br>Pimpalgaon(B) |
| 10    | CIVIL<br>HOSPITAL<br>BLOOD BANK<br>LIST | HANDGE SAGAR<br>DHONDIRAM  | A +VE  | 7507830591 | K.K.W College<br>Pimpalgaon(B) |
| 11    |                                         | RUSHIKESH MUKUND<br>JADHAV | B +VE  | 8308399428 | K.K.W College<br>Pimpalgaon(B) |
| 12    |                                         | SHIVPRASAD RAJENDRA        | B +VE  | 8856812430 | K.K.W College<br>Pimpalgaon(B) |
| 13    |                                         | SANGRAM NANASAHEB          | A +VE  | 7721011386 | K.K.W College<br>Pimpalgaon(B) |
| 14    |                                         | SHUBHAM ANIL BANKAR        | AB +VE | 8421820915 | K.K.W College<br>Pimpalgaon(B) |
| 15    |                                         | NILESH SHIVAJI MORE        | B +VE  | 9764787494 | K.K.W College<br>Pimpalgaon(B) |
| 16    |                                         | SAGAR MADAN<br>DESHBHRATAR | B +VE  | 7743904850 | K.K.W College<br>Pimpalgaon(B) |
| 17    |                                         | ARBAJ SALIM MANIYAR        | A +VE  | 9011478611 | K.K.W College<br>Pimpalgaon(B) |
| 18    |                                         | POONAM GANGADHAR<br>RAKIBE | B+VE   | 8275535436 | K.K.W College<br>Pimpalgaon(B) |
| 19    |                                         | BHOI KARAN PARASHRAM       | AB +VE | 9850342433 | K.K.W College<br>Pimpalgaon(B) |
| 20    |                                         | DHOMASE SHARDA<br>SHIVAJI  | AB +VE | 9923303648 | K.K.W College<br>Pimpalgaon(B) |