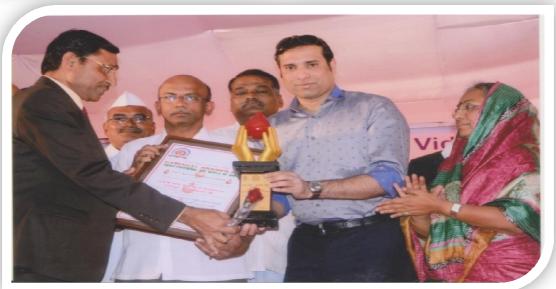

Blood Donation Camp First Winner: The College was bestowed with First Prize in Highest Collection of Blood by MVP Central Office on 4<sup>th</sup> Jan.2014: Indian Star Cricketer V.V.S.Laxman honored Principal Dr. B.G.Wagh.

Blood Donation Camp Second Winner: The College was bestowed with First Prize in Highest Collection of Blood by MVP Central Office on 4<sup>th</sup> Jan.2014: Indian Star Shooter Gagan Narang honored Principal Dr. Dilip B.Shinde with the trophy.